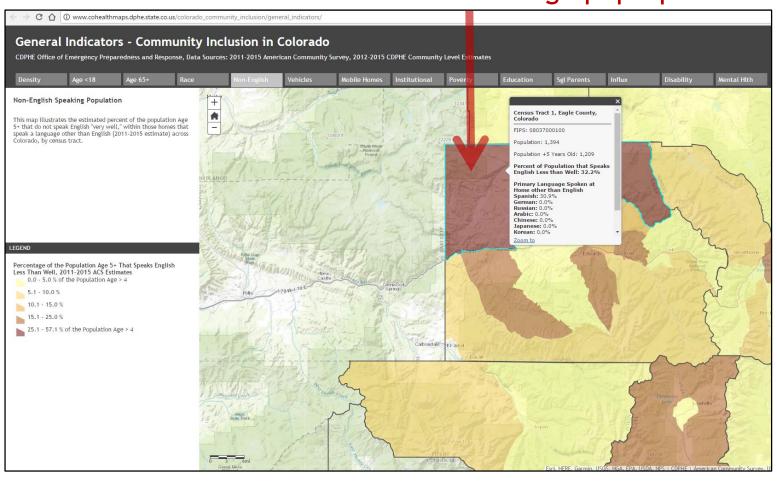

# Click on individual census tracts to get more information through pop-up window

When zoomed in to a city-view, click on individual health facilities to get more information through pop-up window