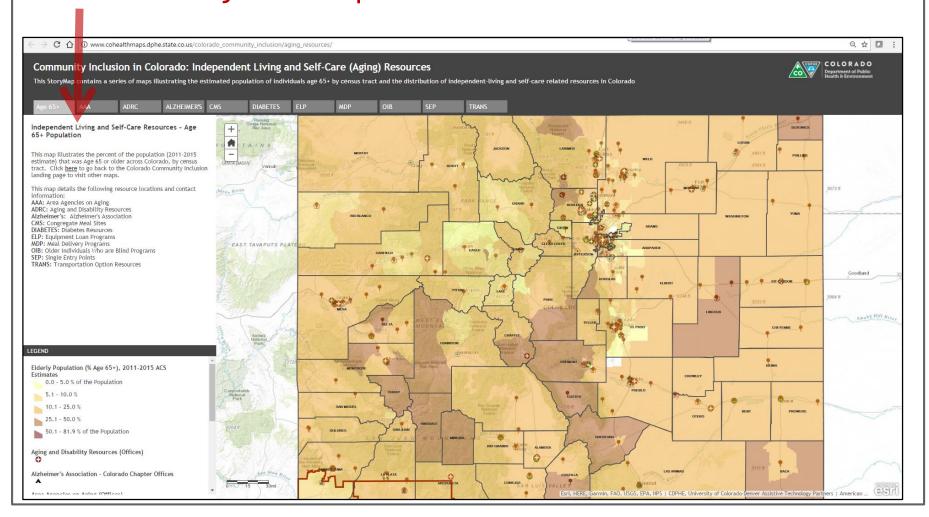

# List of indicators and resources found in the adjacent map

# **Understanding Map Content**

List of indicators and resources found in the adjacent map

Tabs of indicators and resources