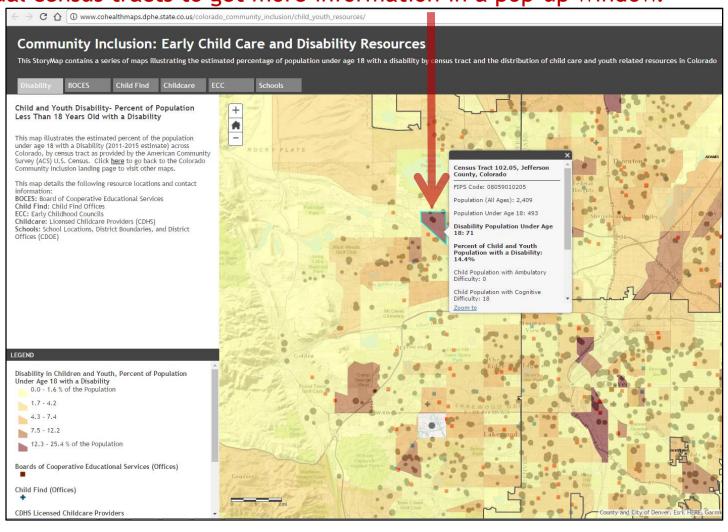

Click on individual census tracts to get more information in a pop-up window.

#### Census Tract Selection

Click on individual census tracts to get more information through pop-up window.