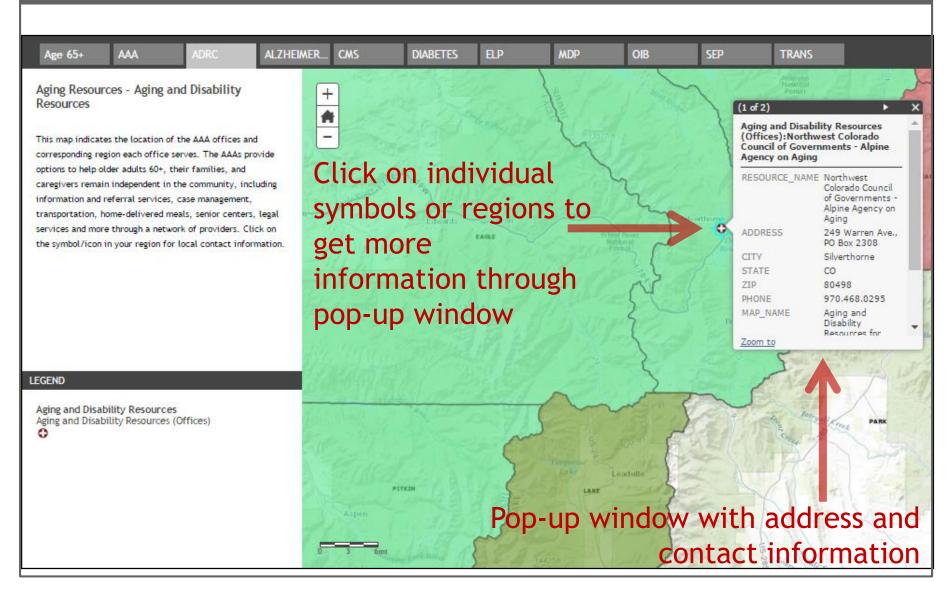

Click on individual census tracts to get more information in a pop-up window.

#### Census Tract Selection

Click on individual census tracts to get more information through pop-up window.