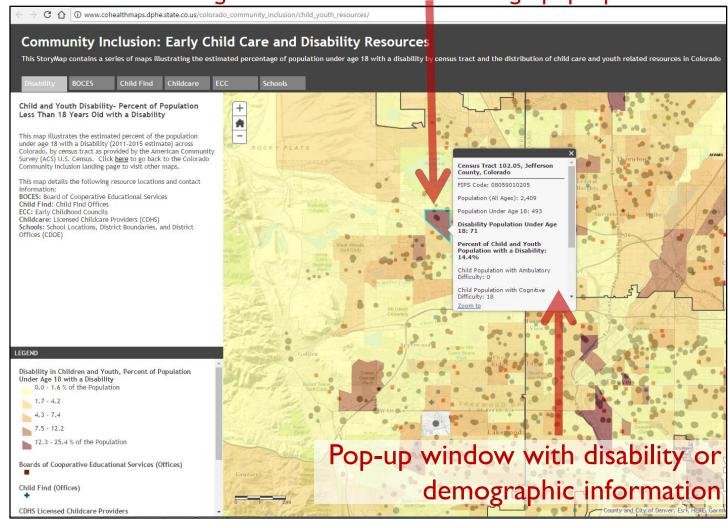

# Click on individual census tracts to get more information through pop-up window

When zoomed in to a city-view, click on individual health facilities to get more information through pop-up window