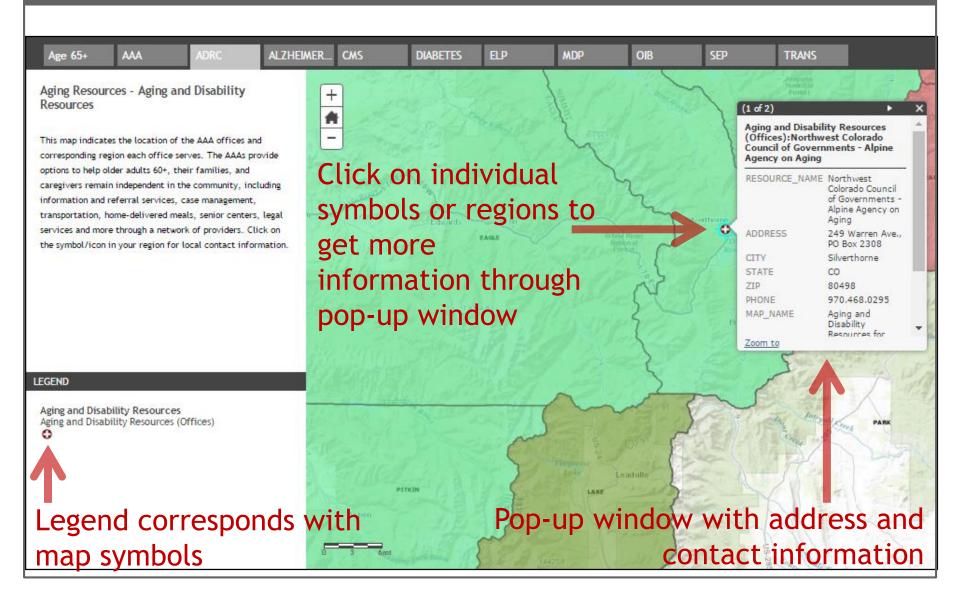

Click on individual census tracts to get more information in a pop-up window.

#### Census Tract Selection

Click on individual census tracts to get more information through pop-up window.