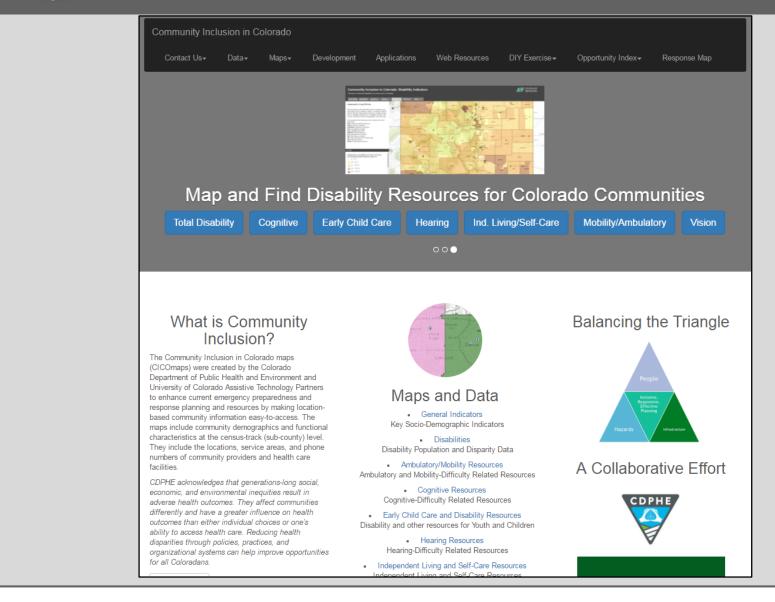

## Colorado Community Inclusion Home Page

- Map 1: General Indicators
- Map 2: Disabilities
- Map 3: Cognitive Difficulties and Resources
- Map 4: Early Child Care and Disability Resources
- Map 5: Hearing Difficulties and Resources
- Map 6: Independent Living and Self-Care Resources
- Map 7: Mobility/Ambulatory Difficulties and Resources
- Map 8: Vision Difficulties and Resources
- Map 9: Durable Medical Equipment
- Map 10: Change over Time Web Map