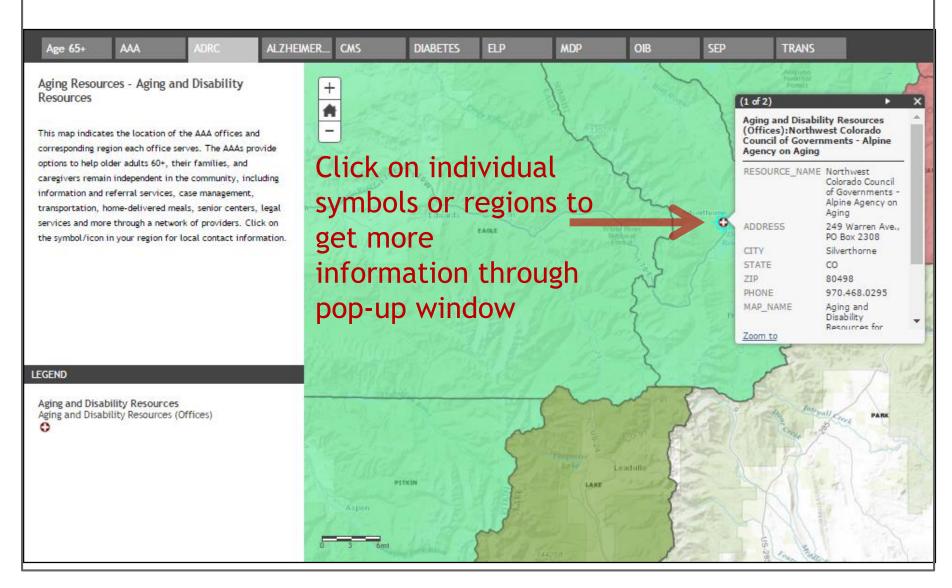

Click on individual census tracts to get more information in a pop-up window.

#### Census Tract Selection

Click on individual census tracts to get more information through pop-up window.