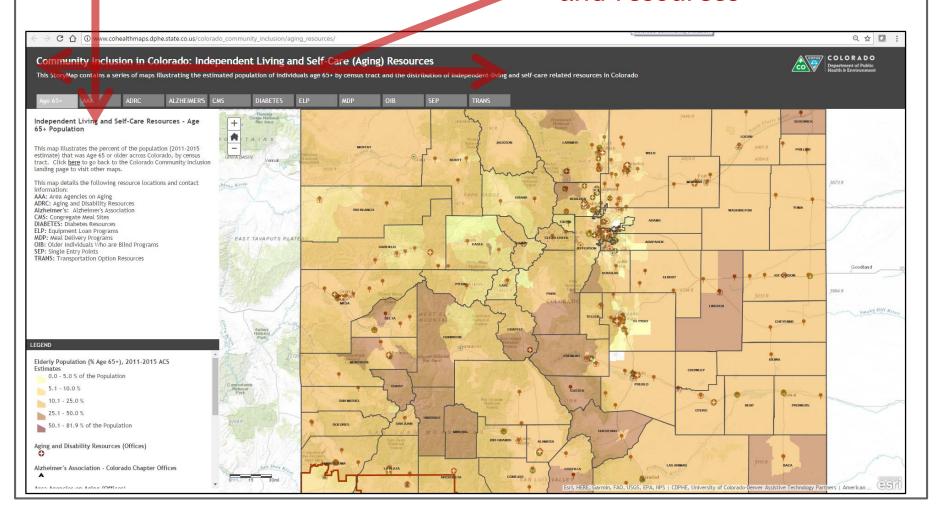

# **Exploring Individual Map Layers**

List of indicators and resources found in the adjacent map

Tabs of indicators and resources

Zoom in and out with -/+ tabs. Pan around the map by clicking and holding mouse button down while dragging the map.

Click on individual census tracts to get more information in a pop-up window.

#### Census Tract Selection

Click on individual census tracts to get more information through pop-up window.