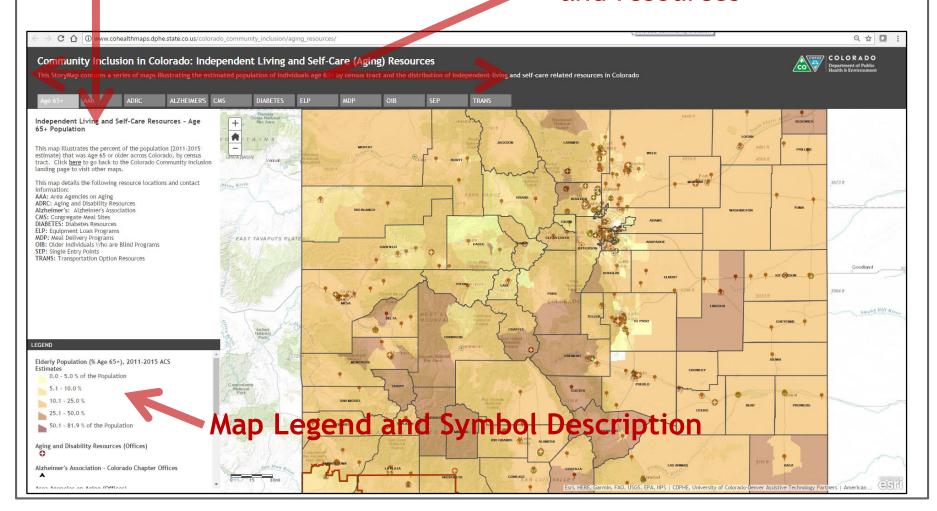

# **Exploring Other Indicators**

## Symbol Selection

# Click on individual census tracts to get more information through pop-up window

When zoomed in to a city-view, click on individual health facilities to get more information through pop-up window