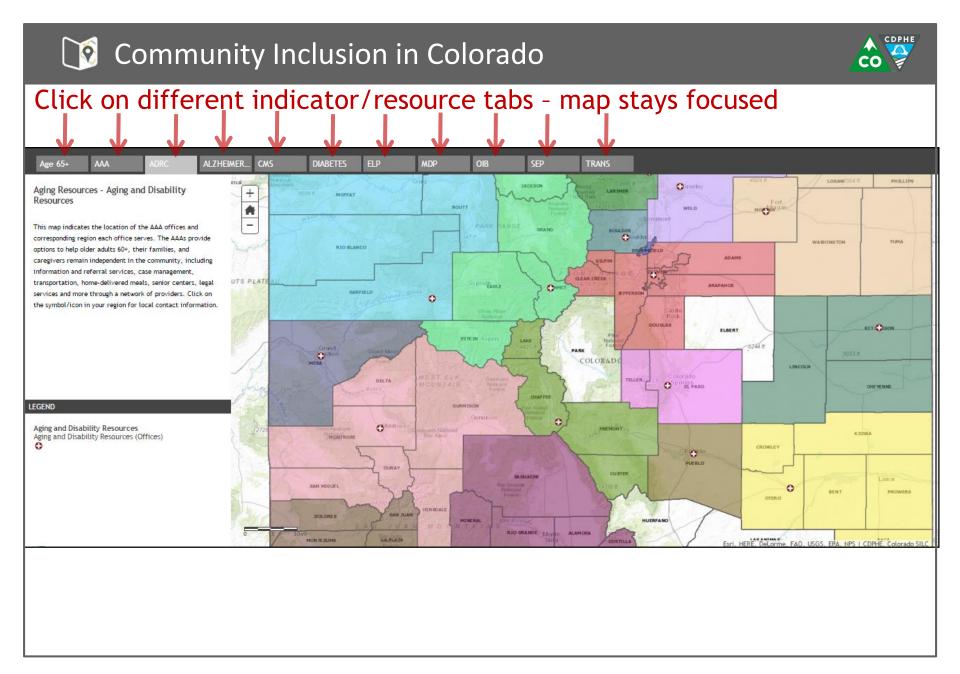

ulties and Resources
- Map 8: Vision Difficulties and Resources
- Map 9: Durable Medical Equipment
- Map 10: Change over Time Web Map





# List of indicators and resources found in the adjacent map



# **Understanding Map Content**





List of indicators and resources found in the adjacent map

Tabs of indicators and resources



# **Exploring Individual Map Layers**





List of indicators and resources found in the adjacent map

Tabs of indicators and resources







Zoom in and out with -/+ tabs. Pan around the map by clicking and holding mouse button down while dragging the map.







Click on individual census tracts to get more information in a pop-up window.



#### Census Tract Selection





Click on individual census tracts to get more information through pop-up window.





# **Exploring Other Indicators**







## Symbol Selection

















# Click on individual census tracts to get more information through pop-up window







When zoomed in to a city-view, click on individual health facilities to get more information through pop-up window