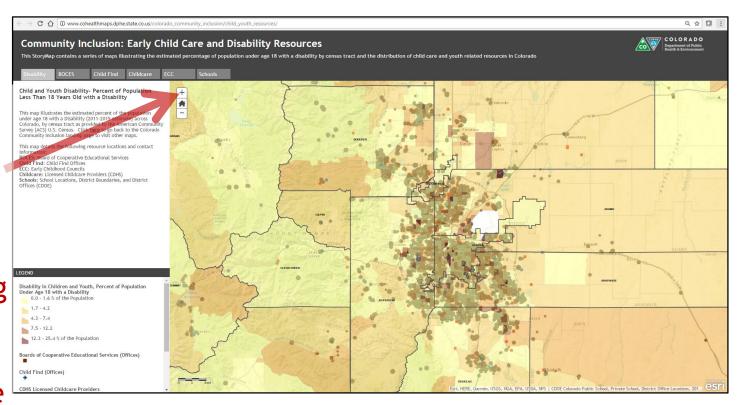

# **Understanding Map Content**

List of indicators and resources found in the adjacent map

Tabs of indicators and resources

# **Exploring Individual Map Layers**

List of indicators and resources found in the adjacent map

Tabs of indicators and resources

Zoom in and out with -/+ tabs. Pan around the map by clicking and holding mouse button down while dragging the map.