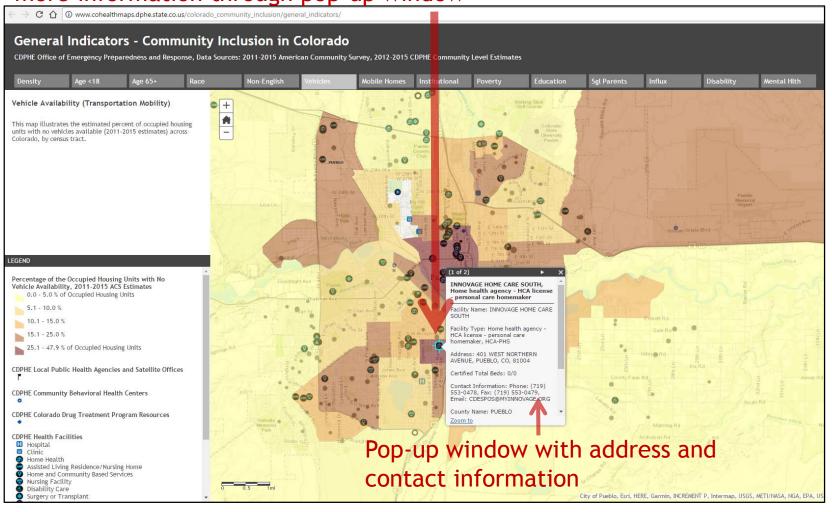

Click on individual census tracts to get more information in a pop-up window.

#### Census Tract Selection

Click on individual census tracts to get more information through pop-up window.

# Click on individual census tracts to get more information through pop-up window

When zoomed in to a city-view, click on individual health facilities to get more information through pop-up window